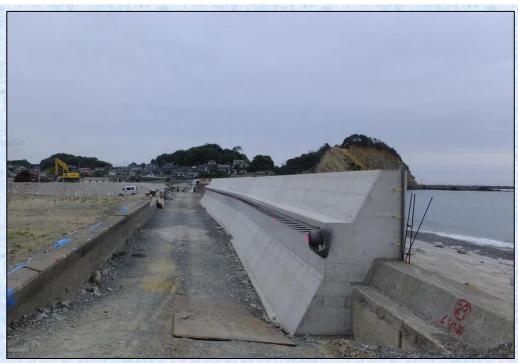

## [Revitalization Efforts] Basic Tsunami Defense

#### (1) Tsunamis that occur every few decades or centuries (Frequent Tsunamis)

Installation of shore protection facilities(including sea embankments) in order to protect all human life, and resources

#### (2) Largest Class of Tsunami that occur once every thousand years

With the evacuation of citizens at the core of the plan, installation of structural measures including shore protection facilities(e.g. sea embankments), roads used for evacuation routes, disaster prevention green zones, along with non-structural measures including disaster drills, disaster prevention education, and hazard maps to provide a multi-defense resulting in comprehensive tsunami protection, and disaster reduction measures.