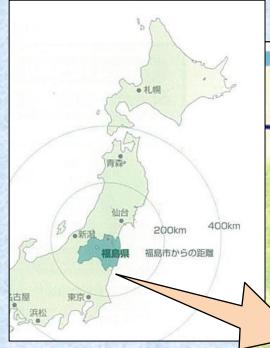

### Location of Iwaki City

[Iwaki City]

Population 326,224

(As of 1/6/2014)

※Source: Iwaki City website

Area

1,231.35km<sup>2</sup>

※Source: 2013 Iwaki
City Statistics