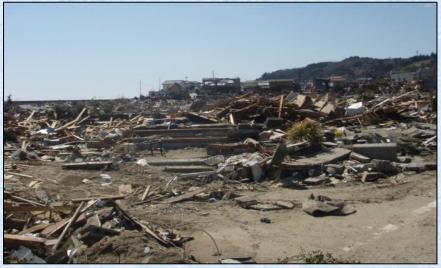

Disaster Photos [Coast] [2011, March 11th Earthquake]

The government orders residents to stay indoors

The government lifts order to stay indoors

The government makes efforts to aid voluntarily evacuation

March 15th

March 25th

April 22nd

2