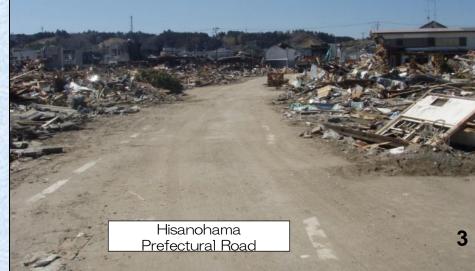

Disaster Photos [Coast] [2011, March 11th Earthquake]

The government orders residents to stay indoors

The government lifts order to stay indoors

The government makes efforts to aid voluntarily evacuation

March 15th

March 25th

April 22nd

2