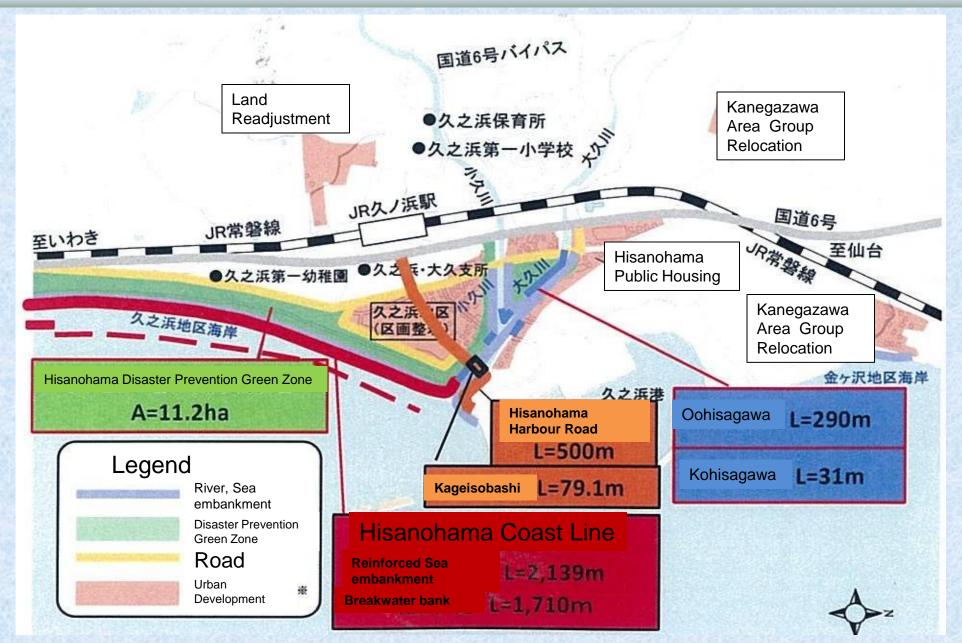

## (1) Tsunamis that occur every few decades or centuries (Frequent Tsunamis)

Installation of shore protection facilities(including sea embankments) in order to protect all human life, and resources

#### (2) Largest Class of Tsunami that occur once every thousand years

With the evacuation of citizens at the core of the plan, installation of structural measures including shore protection facilities(e.g. sea embankments), roads used for evacuation routes, disaster prevention green zones, along with non-structural measures including disaster drills, disaster prevention education, and hazard maps to provide a multi-defense resulting in comprehensive tsunami protection, and disaster reduction measures.

## [Revitalization Efforts] Rebuilding the town



## [Revitalization Efforts] Top view



## [ Revitalization Efforts ] Cross-section





## [ Revitalization Efforts ] Local efforts

OWorkshops held, Opinions of locals reflected in planning OLocal primary school students take part in planting acorns OTrial planting of black pines





# [ Revitalization Efforts ]