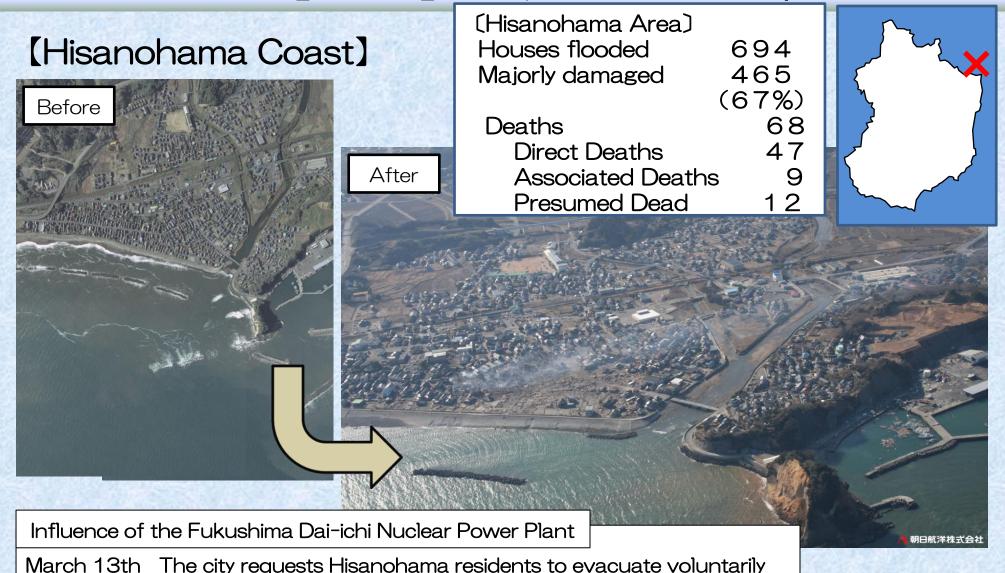

Disaster Photos [Coast] [2011, March 11th Earthquake]

The government orders residents to stay indoors

The government lifts order to stay indoors

The government makes efforts to aid voluntarily evacuation

March 15th

March 25th

April 22nd

2