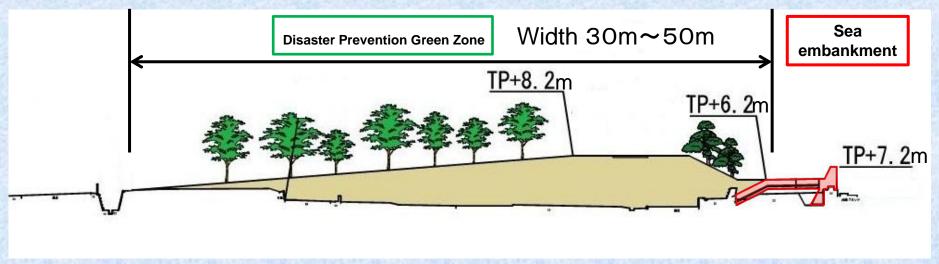

centuries (Frequent Tsunamis)

Installation of shore protection facilities(including sea embankments) in order to protect all human life, and resources

#### (2) Largest Class of Tsunami that occur once every thousand years

With the evacuation of citizens at the core of the plan, installation of structural measures including shore protection facilities(e.g. sea embankments), roads used for evacuation routes, disaster prevention green zones, along with non-structural measures including disaster drills, disaster prevention education, and hazard maps to provide a multi-defense resulting in comprehensive tsunami protection, and disaster reduction measures.

## [Revitalization Efforts] Rebuilding the town



## [Revitalization Efforts] Top view



## [ Revitalization Efforts ] Cross-section





## [ Revitalization Efforts ] Local efforts

OWorkshops held, Opinions of locals reflected in planning OLocal primary school students take part in planting acorns OTrial planting of black pines





# [ Revitalization Efforts ]