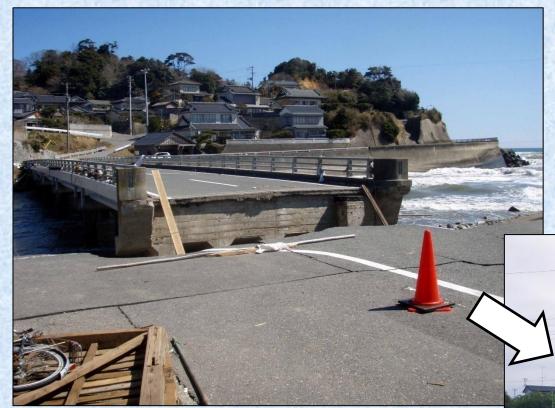

## Disaster Photos [Coast] [2011, March 11th Earthquake]

Bridge Abutment Collapses, Hisanoma Prefectural Road

Emergency construction completed (May, 2011)