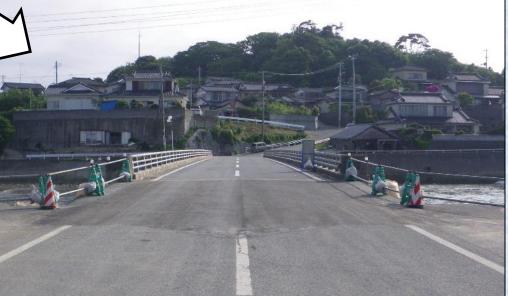

## Disaster Photos [Coast] [2011, March 11th Earthquake]

Bridge Abutment Collapses, Hisanoma Prefectural Road

Emergency construction completed (May, 2011)