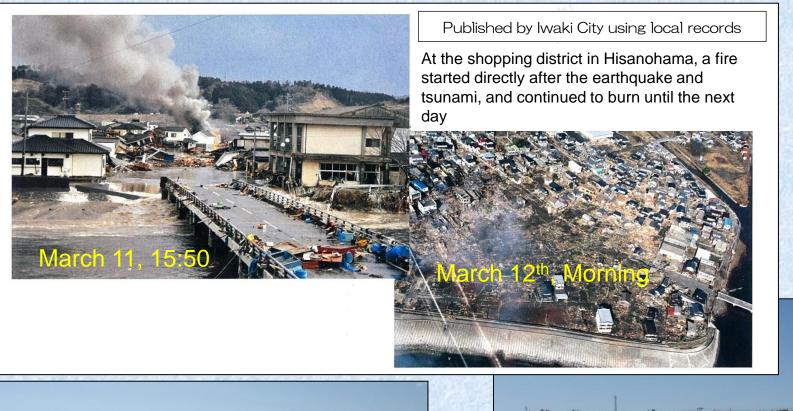

# Disaster Photos[Coast][2011, March 11th Earthquake]

## Disaster Photos [Coast] [2011, March 11th Earthquake]

Bridge Abutment Collapses, Hisanoma Prefectural Road

Emergency construction completed (May, 2011)