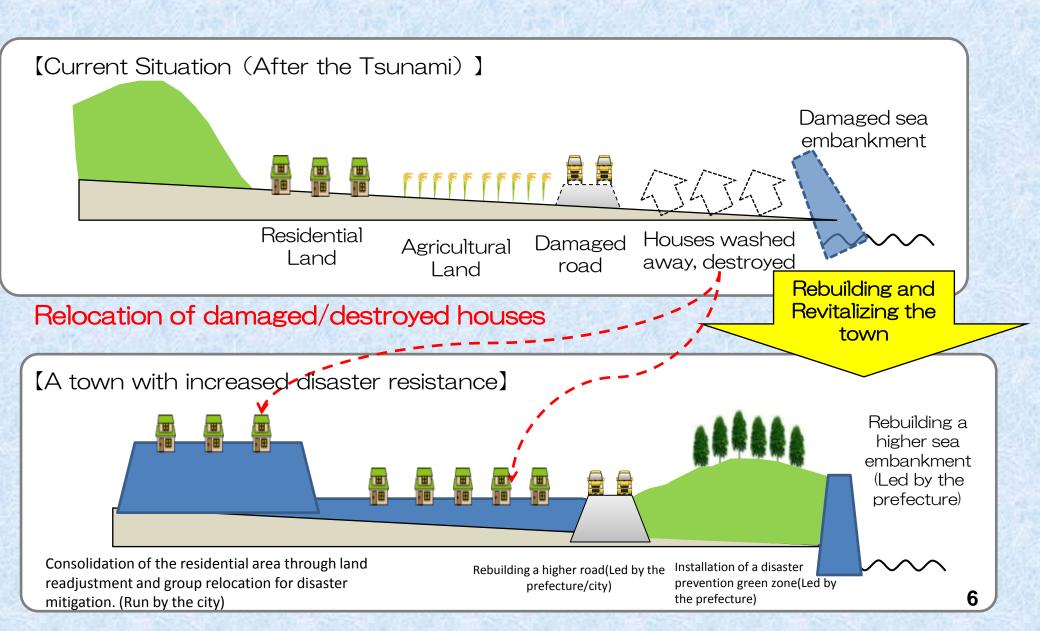

ion Efforts] Basic Tsunami Defense



#### (1) Tsunamis that occur every few decades or centuries (Frequent Tsunamis)

Installation of shore protection facilities(including sea embankments) in order to protect all human life, and resources

#### (2) Largest Class of Tsunami that occur once every thousand years

With the evacuation of citizens at the core of the plan, installation of structural measures including shore protection facilities(e.g. sea embankments), roads used for evacuation routes, disaster prevention green zones, along with non-structural measures including disaster drills, disaster prevention education, and hazard maps to provide a multi-defense resulting in comprehensive tsunami protection, and disaster reduction measures.

## [Revitalization Efforts] Rebuilding the town



## [Revitalization Efforts] Top view



## [ Revitalization Efforts ] Cross-section





## [ Revitalization Efforts ] Local efforts

OWorkshops held, Opinions of locals reflected in planning OLocal primary school students take part in planting acorns OTrial planting of black pines





# [ Revitalization Efforts ]