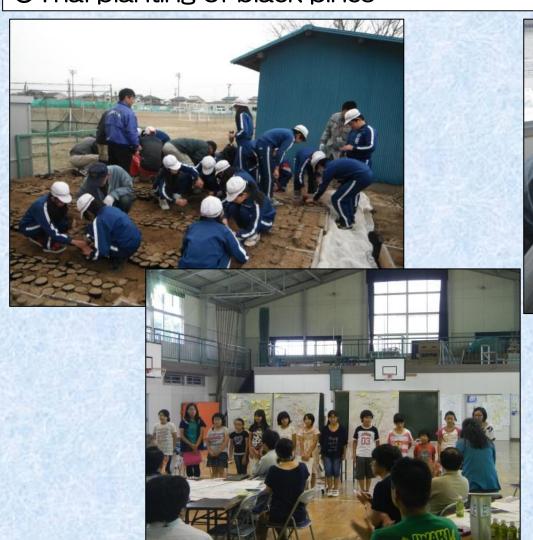

## [ Revitalization Efforts ] Local efforts

OWorkshops held, Opinions of locals reflected in planning OLocal primary school students take part in planting acorns OTrial planting of black pines