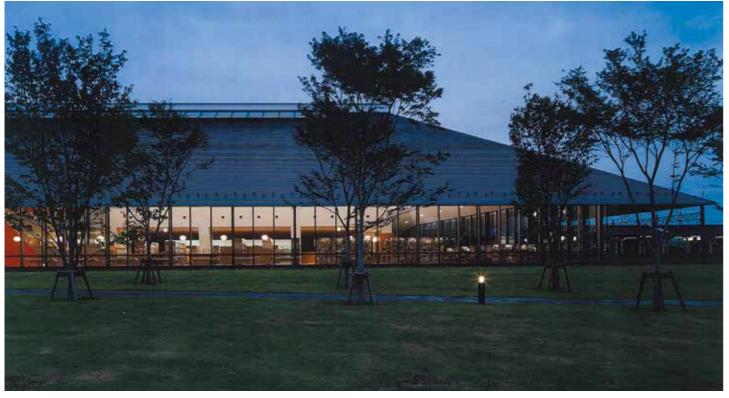

#### 白河市立図書館 ………… 白河市

## (建築主)白河市

(設計者)株式会社 第一工房

(施工者)県南·三金特定建設工事共同企業体(建築)、車田·白河特定建設工事共同企業体(電気)、山田·白河特定建設工事共同企業体(暖冷房衛生設備)

小峰城を望み、大正時代の駅舎と接する、市の景観計画重点区域に位置する建築として、ガラスの上に浮いたように見える大屋根が、エッジを効か せたシャープな建物の印象と、美しいスカイラインを生み出しており、周囲の景観の中心として存在感を示している。

大きく張り出す庇空間は、大きなガラス面に対して粗い砕石敷の犬走りが効果をあげ、図書館の内部と外部をやさしく繋げ、建物周りの開かれた外 構計画と相まって、図書館での豊かな時間を期待させながら人々を招き入れる。

内部は、トップライトの光がゆるくカーブした張弦梁の天井面を照らし、やわらかい光で包まれたおおらかで静かな空間であり、図書館にふさわしい品格 の高い空間を創り出している。

駅利用者も含め、誘われるように立ち寄る人、図書館利用を目的として訪れる人の双方に飽きない空間を提供しており、図書館利用者も増加してい るという。また管理者も自由度の高い、美しい空間に対して、喜びを持って活動している様子がうかがえた。

白河駅や広場に隣接するという条件を踏まえ、都市景観の形成と市民の利便性を優先させた点は高く評価でき、技術に裏打ちされた洗練性ととも に、建築の力、奥深さをあらためて感じさせられる作品であり、正賞に相応しい。

長楽寺禅堂 ……… 福島市 (建築主)宗教法人 長楽寺 (設計者)株式会社 竹中工務店 設計部 (施工者)株式会社 竹中工務店 東北支店

伝統的建築を現代的に再構築した佳品である。一見禅堂とは思えないモダンな外観の建物であるが、歴史ある寺の境内で木立の後ろに見え隠れ するように立ち、古さと新しさが共存する姿は、慎ましく好感が持てる。周囲の景観要素を巧みに活用し、下階の開放空間の広間と上階の漆喰塗の閉 鎖空間の坐禅堂とを立体的に組み合わせた建築構成の中に、そこを訪れ、過ごす人の行動や心持ちを多面的に追求している。 一方で外部との関係を極力抑えつつ、開かれた精神を促すようなデザインは質が高く、伝統性を現代的に解釈した優れた作品となっている。 1階のガラス貼りの無柱空間は、緑豊かな屋外空間と一体化し、自然とともに集う開放的な空間を創り出している。このスペースは、一般市民の多目 的な利用が想定され、実際に地域の人々の交流拠点として生かされている。東日本大震災の際には、避難場所としても機能したことは特筆できる。