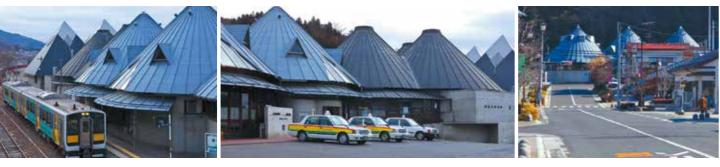

# 過去の受賞作品紹介

県南

## 第14回 建築文化賞

塙町コミュニティプラザ・塙町立図書館<sup>(建築主) 塙町</sup> 東白川郡塙町

(設計者) 伊藤邦明+建築研究所MAIS (施工者) 藤田建設工業 株式会社

図書館建設は当初、塙町役場の敷地内で計画されていたが、塙駅と隣接した図書館とし、駅前の活性化も図る目的で駅舎を含め たコミュニティプラザの建設が行われた。

施設はR面を多用したコンクリート打ち放しの躯体と大断面集成材による小屋組みで、施工業者にとっては施工管理がシビアな建築 物であったが、関係者と協議を重ねながら皆で造っていったと感じさせる施設である。阿武隈山系の山並みと列車の連結をイメージさ せるような景観で施設内は木立の中を思わせ、塙町におけるランドマークとしての機能を果たしている。

## 「今、世界に発信できる建築を福島に」

JR磐城塙駅を含む本施設は、完成した姿がイメージされて始まったものではなかった。チビチビと増築されて完成した。二瓶隆男町 長、平野久仁雄教育長他関係者のご苦労は如何ばかりだったか。だが結果は上々。まず町民によく使われている。次に、数々の国際 的な受賞、評価。1996年のブルネル賞奨励賞。1997.5のArchitectural Review誌掲載、2001年シカゴ美術館招待出品、2002年 ユトレヒト中央博物館から世界で二人だけの特別招待。その頃シカゴ美術館より「Modern Trains and Splendid Stations」が出版さ れ、日本の現代駅舎のなかで一番の評価を受けた。困難の中に在る福島で、建築を通してプラスのイメージを世界に発信することは、 将来の展望に繋がる。