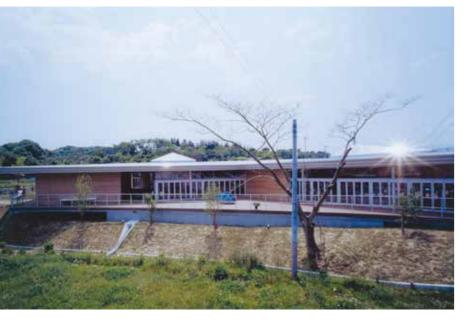

#### 白河市立図書館 ………… 白河市

## (建築主)白河市

(設計者)株式会社 第一工房

(施工者)県南·三金特定建設工事共同企業体(建築)、車田·白河特定建設工事共同企業体(電気)、山田·白河特定建設工事共同企業体(暖冷房衛生設備)

小峰城を望み、大正時代の駅舎と接する、市の景観計画重点区域に位置する建築として、ガラスの上に浮いたように見える大屋根が、エッジを効か せたシャープな建物の印象と、美しいスカイラインを生み出しており、周囲の景観の中心として存在感を示している。

大きく張り出す庇空間は、大きなガラス面に対して粗い砕石敷の犬走りが効果をあげ、図書館の内部と外部をやさしく繋げ、建物周りの開かれた外 構計画と相まって、図書館での豊かな時間を期待させながら人々を招き入れる。

内部は、トップライトの光がゆるくカーブした張弦梁の天井面を照らし、やわらかい光で包まれたおおらかで静かな空間であり、図書館にふさわしい品格 の高い空間を創り出している。

駅利用者も含め、誘われるように立ち寄る人、図書館利用を目的として訪れる人の双方に飽きない空間を提供しており、図書館利用者も増加してい るという。また管理者も自由度の高い、美しい空間に対して、喜びを持って活動している様子がうかがえた。

白河駅や広場に隣接するという条件を踏まえ、都市景観の形成と市民の利便性を優先させた点は高く評価でき、技術に裏打ちされた洗練性ととも に、建築の力、奥深さをあらためて感じさせられる作品であり、正賞に相応しい。

長楽寺禅堂 ……… 福島市 (建築主)宗教法人 長楽寺 (設計者)株式会社 竹中工務店 設計部 (施工者)株式会社 竹中工務店 東北支店

伝統的建築を現代的に再構築した佳品である。一見禅堂とは思えないモダンな外観の建物であるが、歴史ある寺の境内で木立の後ろに見え隠れ するように立ち、古さと新しさが共存する姿は、慎ましく好感が持てる。周囲の景観要素を巧みに活用し、下階の開放空間の広間と上階の漆喰塗の閉 鎖空間の坐禅堂とを立体的に組み合わせた建築構成の中に、そこを訪れ、過ごす人の行動や心持ちを多面的に追求している。 一方で外部との関係を極力抑えつつ、開かれた精神を促すようなデザインは質が高く、伝統性を現代的に解釈した優れた作品となっている。 1階のガラス貼りの無柱空間は、緑豊かな屋外空間と一体化し、自然とともに集う開放的な空間を創り出している。このスペースは、一般市民の多目 的な利用が想定され、実際に地域の人々の交流拠点として生かされている。東日本大震災の際には、避難場所としても機能したことは特筆できる。