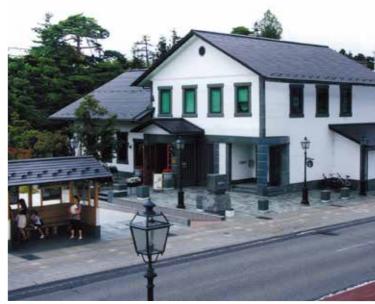

#### 白河市立図書館 ………… 白河市

## (建築主)白河市

(設計者)株式会社 第一工房

(施工者)県南·三金特定建設工事共同企業体(建築)、車田·白河特定建設工事共同企業体(電気)、山田·白河特定建設工事共同企業体(暖冷房衛生設備)

小峰城を望み、大正時代の駅舎と接する、市の景観計画重点区域に位置する建築として、ガラスの上に浮いたように見える大屋根が、エッジを効か せたシャープな建物の印象と、美しいスカイラインを生み出しており、周囲の景観の中心として存在感を示している。

大きく張り出す庇空間は、大きなガラス面に対して粗い砕石敷の犬走りが効果をあげ、図書館の内部と外部をやさしく繋げ、建物周りの開かれた外 構計画と相まって、図書館での豊かな時間を期待させながら人々を招き入れる。

内部は、トップライトの光がゆるくカーブした張弦梁の天井面を照らし、やわらかい光で包まれたおおらかで静かな空間であり、図書館にふさわしい品格 の高い空間を創り出している。

駅利用者も含め、誘われるように立ち寄る人、図書館利用を目的として訪れる人の双方に飽きない空間を提供しており、図書館利用者も増加してい るという。また管理者も自由度の高い、美しい空間に対して、喜びを持って活動している様子がうかがえた。

白河駅や広場に隣接するという条件を踏まえ、都市景観の形成と市民の利便性を優先させた点は高く評価でき、技術に裏打ちされた洗練性ととも に、建築の力、奥深さをあらためて感じさせられる作品であり、正賞に相応しい。

長楽寺禅堂 ……… 福島市 (建築主)宗教法人 長楽寺 (設計者)株式会社 竹中工務店 設計部 (施工者)株式会社 竹中工務店 東北支店

伝統的建築を現代的に再構築した佳品である。一見禅堂とは思えないモダンな外観の建物であるが、歴史ある寺の境内で木立の後ろに見え隠れ するように立ち、古さと新しさが共存する姿は、慎ましく好感が持てる。周囲の景観要素を巧みに活用し、下階の開放空間の広間と上階の漆喰塗の閉 鎖空間の坐禅堂とを立体的に組み合わせた建築構成の中に、そこを訪れ、過ごす人の行動や心持ちを多面的に追求している。 一方で外部との関係を極力抑えつつ、開かれた精神を促すようなデザインは質が高く、伝統性を現代的に解釈した優れた作品となっている。 1階のガラス貼りの無柱空間は、緑豊かな屋外空間と一体化し、自然とともに集う開放的な空間を創り出している。このスペースは、一般市民の多目 的な利用が想定され、実際に地域の人々の交流拠点として生かされている。東日本大震災の際には、避難場所としても機能したことは特筆できる。