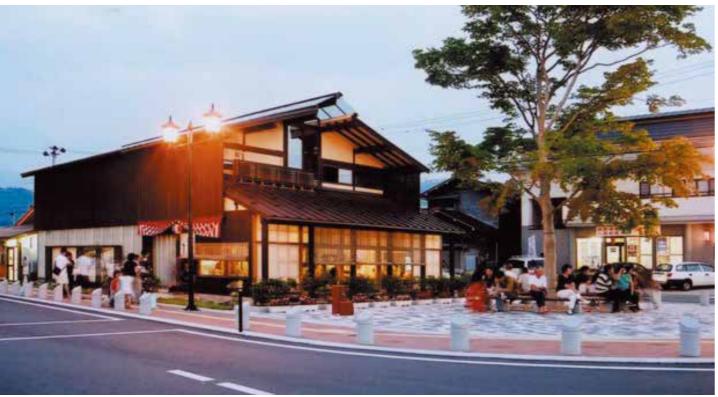

## 第23回 建築文化賞

三春交流館 まほら 田村郡三春町

(建築主) 三春町 (設計者)株式会社 大髙建築設計事務所 (施工者) 株式会社 大林組 東北支店

三春交流館「まほら」は、中心市街地の活性化を促進するとともに、マチ(地域商業)とムラ(地域農業)の結びつきが深まる場、ヒト・ モノ・情報の交流の場、町民の文化・学習・展示活動の場など幅の広い活用に大きな期待をするとともに、地域に密着した小規模ホー ルのプロトタイプとなる施設として建設されました。

特に、景観に配慮し、街並景観や賑わいの演出を重視し、夜間においても窓や照明効果により、賑わいを創出しています。 三春町長 鈴木義孝

企画の段階から竣工まで10年以上の間、三春町をはじめ実際に施設を使用する市民団体の方々との意見交換などで、信頼関係 を築いて来られたのが成功した最大の要因ではないかと思う。設計に際しては常に「小さくても本物を」ということに拘った。 演劇から音楽まで幅広い利用に応えられるよう、遮音や残響といった施設の基本性能の確保と、ホール棟と事務棟を分節して施設 のボリュームを抑え、低層の建物が多い中心市街地の景観との整合に苦心した。 子供たちからプロの演奏家まで幅広く満足していただける施設になったと思う。