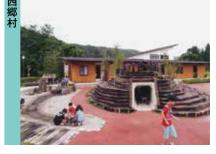

## ◆ 復興賞

(建築主)鮫川村 (設計者)有限会社 ウエガイト建築設計事務所 (施工者)陰山建設 株式会社

山間の郷を意識した外観デザインであり、設計者の土地に対す る愛着が感じられる。

間伐材を薪として使用する試みや、村内で伐採された木材の利 用など、環境対策や村の活性化も十分考慮されている。

地元産木材を要所に活用した親しみやすい内部空間、機能性を 備えたシンプルなデザインは、里山のコミュニティの育成を促進させる。 過疎の村において、自然エネルギーを有効に活用しながら、地域 の活力やコミュニティの再生・維持・形成を図り、自治体復興の一 助となっている。