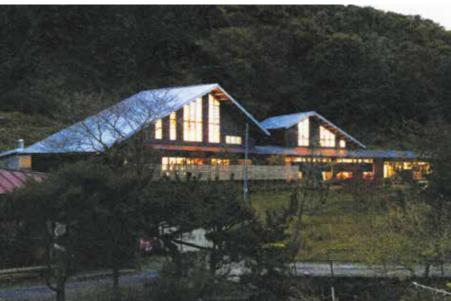

## ◆ 復興賞

(建築主)鮫川村 (設計者)有限会社 ウエガイト建築設計事務所 (施工者)陰山建設 株式会社

山間の郷を意識した外観デザインであり、設計者の土地に対す る愛着が感じられる。

間伐材を薪として使用する試みや、村内で伐採された木材の利 用など、環境対策や村の活性化も十分考慮されている。

地元産木材を要所に活用した親しみやすい内部空間、機能性を 備えたシンプルなデザインは、里山のコミュニティの育成を促進させる。 過疎の村において、自然エネルギーを有効に活用しながら、地域 の活力やコミュニティの再生・維持・形成を図り、自治体復興の一 助となっている。