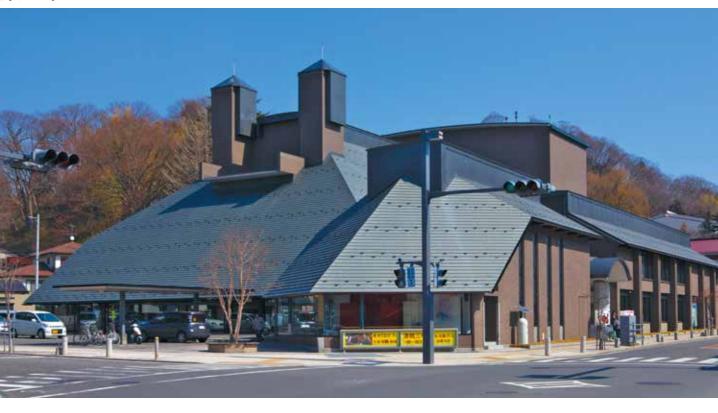

#### 白河市立図書館 ………… 白河市

## (建築主)白河市

(設計者)株式会社 第一工房

(施工者)県南·三金特定建設工事共同企業体(建築)、車田·白河特定建設工事共同企業体(電気)、山田·白河特定建設工事共同企業体(暖冷房衛生設備)

小峰城を望み、大正時代の駅舎と接する、市の景観計画重点区域に位置する建築として、ガラスの上に浮いたように見える大屋根が、エッジを効か せたシャープな建物の印象と、美しいスカイラインを生み出しており、周囲の景観の中心として存在感を示している。

大きく張り出す庇空間は、大きなガラス面に対して粗い砕石敷の犬走りが効果をあげ、図書館の内部と外部をやさしく繋げ、建物周りの開かれた外 構計画と相まって、図書館での豊かな時間を期待させながら人々を招き入れる。

内部は、トップライトの光がゆるくカーブした張弦梁の天井面を照らし、やわらかい光で包まれたおおらかで静かな空間であり、図書館にふさわしい品格 の高い空間を創り出している。

駅利用者も含め、誘われるように立ち寄る人、図書館利用を目的として訪れる人の双方に飽きない空間を提供しており、図書館利用者も増加してい るという。また管理者も自由度の高い、美しい空間に対して、喜びを持って活動している様子がうかがえた。

白河駅や広場に隣接するという条件を踏まえ、都市景観の形成と市民の利便性を優先させた点は高く評価でき、技術に裏打ちされた洗練性ととも に、建築の力、奥深さをあらためて感じさせられる作品であり、正賞に相応しい。

長楽寺禅堂 ……… 福島市 (建築主)宗教法人 長楽寺 (設計者)株式会社 竹中工務店 設計部 (施工者)株式会社 竹中工務店 東北支店

伝統的建築を現代的に再構築した佳品である。一見禅堂とは思えないモダンな外観の建物であるが、歴史ある寺の境内で木立の後ろに見え隠れ するように立ち、古さと新しさが共存する姿は、慎ましく好感が持てる。周囲の景観要素を巧みに活用し、下階の開放空間の広間と上階の漆喰塗の閉 鎖空間の坐禅堂とを立体的に組み合わせた建築構成の中に、そこを訪れ、過ごす人の行動や心持ちを多面的に追求している。 一方で外部との関係を極力抑えつつ、開かれた精神を促すようなデザインは質が高く、伝統性を現代的に解釈した優れた作品となっている。 1階のガラス貼りの無柱空間は、緑豊かな屋外空間と一体化し、自然とともに集う開放的な空間を創り出している。このスペースは、一般市民の多目 的な利用が想定され、実際に地域の人々の交流拠点として生かされている。東日本大震災の際には、避難場所としても機能したことは特筆できる。