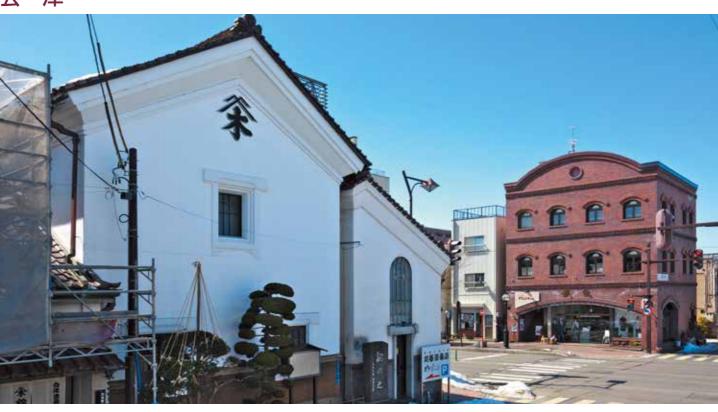

#### 白河市立図書館 ………… 白河市

## (建築主)白河市

(設計者)株式会社 第一工房

(施工者)県南·三金特定建設工事共同企業体(建築)、車田·白河特定建設工事共同企業体(電気)、山田·白河特定建設工事共同企業体(暖冷房衛生設備)

小峰城を望み、大正時代の駅舎と接する、市の景観計画重点区域に位置する建築として、ガラスの上に浮いたように見える大屋根が、エッジを効か せたシャープな建物の印象と、美しいスカイラインを生み出しており、周囲の景観の中心として存在感を示している。

大きく張り出す庇空間は、大きなガラス面に対して粗い砕石敷の犬走りが効果をあげ、図書館の内部と外部をやさしく繋げ、建物周りの開かれた外 構計画と相まって、図書館での豊かな時間を期待させながら人々を招き入れる。

内部は、トップライトの光がゆるくカーブした張弦梁の天井面を照らし、やわらかい光で包まれたおおらかで静かな空間であり、図書館にふさわしい品格 の高い空間を創り出している。

駅利用者も含め、誘われるように立ち寄る人、図書館利用を目的として訪れる人の双方に飽きない空間を提供しており、図書館利用者も増加してい るという。また管理者も自由度の高い、美しい空間に対して、喜びを持って活動している様子がうかがえた。

白河駅や広場に隣接するという条件を踏まえ、都市景観の形成と市民の利便性を優先させた点は高く評価でき、技術に裏打ちされた洗練性ととも に、建築の力、奥深さをあらためて感じさせられる作品であり、正賞に相応しい。

長楽寺禅堂 ……… 福島市 (建築主)宗教法人 長楽寺 (設計者)株式会社 竹中工務店 設計部 (施工者)株式会社 竹中工務店 東北支店

伝統的建築を現代的に再構築した佳品である。一見禅堂とは思えないモダンな外観の建物であるが、歴史ある寺の境内で木立の後ろに見え隠れ するように立ち、古さと新しさが共存する姿は、慎ましく好感が持てる。周囲の景観要素を巧みに活用し、下階の開放空間の広間と上階の漆喰塗の閉 鎖空間の坐禅堂とを立体的に組み合わせた建築構成の中に、そこを訪れ、過ごす人の行動や心持ちを多面的に追求している。 一方で外部との関係を極力抑えつつ、開かれた精神を促すようなデザインは質が高く、伝統性を現代的に解釈した優れた作品となっている。 1階のガラス貼りの無柱空間は、緑豊かな屋外空間と一体化し、自然とともに集う開放的な空間を創り出している。このスペースは、一般市民の多目 的な利用が想定され、実際に地域の人々の交流拠点として生かされている。東日本大震災の際には、避難場所としても機能したことは特筆できる。