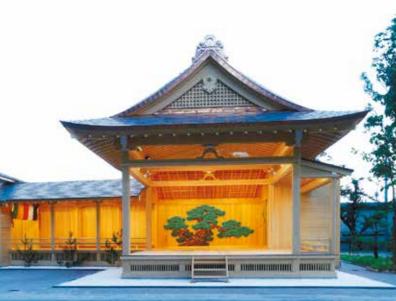

# 特別部門賞

(建築主)能楽堂建設協会 (設計者)有限会社 桃李社 都市·建築設計事務所 (施工者)会津土建 株式会社

会津藩時代の伝統文化を受け継ぐ建築物が、市民の「能」に 対する熱意、設計者の研究、現代の宮大工の熱心な探究により 蘇った。美しいラインの屋根と堂々たる姿の能舞台には、技術者の 知恵と技能が惜しみなく注ぎ込まれている。

能楽という伝統文化の正しい理解やその建築に関する十分な 研究、伝統的工法の実現に向けた優れた材の選定と大工の職人 技など、この建物に対する関係者の思いがひしひしと伝わってくる。 伝統技術の継承や宮大工の力量の向上にも繋がる作品である。