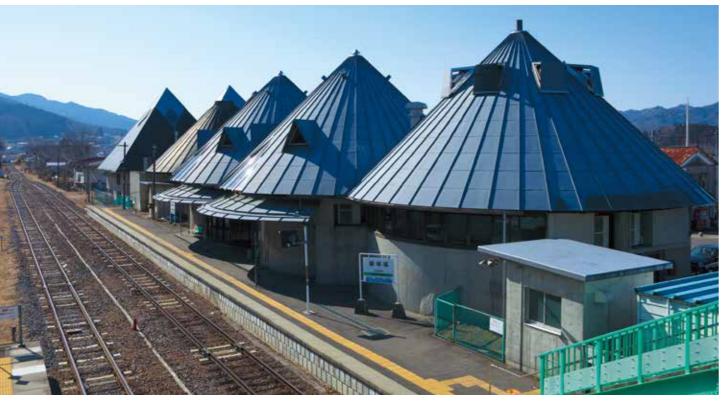

# 過去の受賞作品紹介

県南

## 第14回 建築文化賞

塙町コミュニティプラザ・塙町立図書館<sup>(建築主) 塙町</sup> 東白川郡塙町

(設計者) 伊藤邦明+建築研究所MAIS (施工者) 藤田建設工業 株式会社

図書館建設は当初、塙町役場の敷地内で計画されていたが、塙駅と隣接した図書館とし、駅前の活性化も図る目的で駅舎を含め たコミュニティプラザの建設が行われた。

施設はR面を多用したコンクリート打ち放しの躯体と大断面集成材による小屋組みで、施工業者にとっては施工管理がシビアな建築 物であったが、関係者と協議を重ねながら皆で造っていったと感じさせる施設である。阿武隈山系の山並みと列車の連結をイメージさ せるような景観で施設内は木立の中を思わせ、塙町におけるランドマークとしての機能を果たしている。

## 「今、世界に発信できる建築を福島に」

JR磐城塙駅を含む本施設は、完成した姿がイメージされて始まったものではなかった。チビチビと増築されて完成した。二瓶隆男町 長、平野久仁雄教育長他関係者のご苦労は如何ばかりだったか。だが結果は上々。まず町民によく使われている。次に、数々の国際 的な受賞、評価。1996年のブルネル賞奨励賞。1997.5のArchitectural Review誌掲載、2001年シカゴ美術館招待出品、2002年 ユトレヒト中央博物館から世界で二人だけの特別招待。その頃シカゴ美術館より「Modern Trains and Splendid Stations」が出版さ れ、日本の現代駅舎のなかで一番の評価を受けた。困難の中に在る福島で、建築を通してプラスのイメージを世界に発信することは、 将来の展望に繋がる。