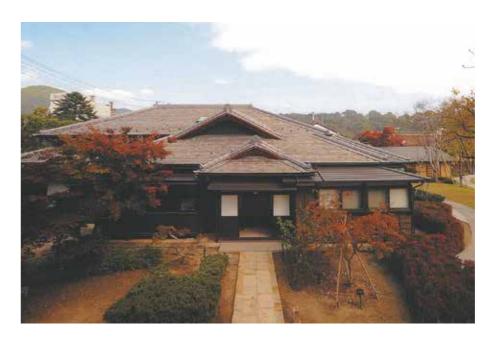

## 🔶 特別部門賞

(建築主)福島市 (設計者)有限会社 鈴木設計 (施工者)会津建設 株式会社

飯坂温泉街の再生を目的に、旧豪商農家の建築群を 再生・復活させたものであり、観光や文化継承の場として 穏やかな空間を創出している。同時に、近隣住民にとって も開かれた公園としての機能を持たせた構想は高く評価 できる。

様々な分野の専門家の協働体制により、その歴史や 情緒を尊重するための多面的な提案がなされ、建築群と しての魅力を高めている。

周囲の街路や景観、街並みの改善の起点となる役割 も果たしており、本県のみならず我が国の木造建築の保 存・活用、そして建築文化の継承を示す好例であろう。