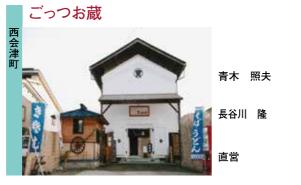

## 第1回 建築文化賞

鈴善煉瓦蔵・髹の辻…… (建築主) 鈴善工業 株式会社 (施工者) 会津土建 株式会社

商いよりむしろ「美」にこだわった父の仕事で、会津の良さを残そうと古い倉や店舗を「ぬりの辻」として改装し、再開発で市の中心の 大通りになった新しい街並みにあえて木造2階建てをすっぽりコンクリートで囲んだ煉瓦倉を「会津と和」に相応しいテナントを求め新築 した。しかし、近代化に伴い「和の文化」と共に漆器も「用から美へ」と日常生活の場から消えていった。「ぬりの辻」は父の思いを守り通 してきたが、煉瓦倉はテナントが変わり、今はレストランになっていて残念だが、当初の趣旨とは少しずつ変わらざるを得なかった。時代の 様変わりに無力を感じるが何とか会津の伝統を未来に残していきたい。

世の中は全く様変わりしてしまいました。鈴善煉瓦蔵も当時の私の思いからは大きく変容しています。 至極当然のことです。皮肉で はなく「この賞」は先見性に富んでいました。

今、日本の都市文化は危機に瀕しています。本来文化とは日常の慣習と一体のものです。普段の生活と建築文化を繋ぎ止めようと 努力してきたつもりですが、経済至上の流れには歯が立ちませんでした。地方がもつ風土にこそ、普遍的なものがあると信じています。伝 統やそれが生みだす様式にこだわるのではなく、温故知新を踏まえた新たな文化を作り出すことが願いです。東北には古の習俗が残っ てます。多くの困難を抱え込んで頑張っている「福島」にその夢の実現を期待します。

#### 鈴善煉瓦蔵・髹の辻、大津加本店による街並み 会津若松市

(設計者)株式会社山口昇吾設計事務所

大津加本店……(建築主)有限会社 大束製菓 (設計者) 大日本印刷 株式会社 (施工者) 武木建設 株式会社

鈴善工業 株式会社 鈴木勝健

山口昇吾